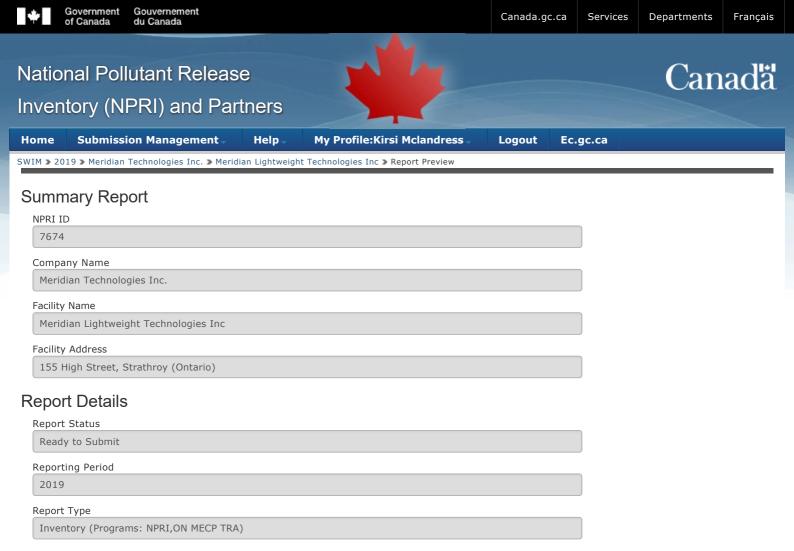

## **Substances**

## Inventory

| CAS RN   | Substance Name                            | Releases | Disposals | Recycling | Unit   |
|----------|-------------------------------------------|----------|-----------|-----------|--------|
| NA - M09 | PM10 - Particulate Matter <= 10 Microns   | 0.729000 | N/A       | N/A       | tonnes |
| NA - M10 | PM2.5 - Particulate Matter <= 2.5 Microns | 0.728000 | N/A       | N/A       | tonnes |
| NA - 06  | Copper (and its compounds)                | N/A      | N/A       | 3.475000  | tonnes |
| NA - 09  | Manganese (and its compounds)             | N/A      | N/A       | 30.873000 | tonnes |
| NA - 14  | Zinc (and its compounds)                  | N/A      | N/A       | 4.274000  | tonnes |

Version: 3.16.3



Terms and Conditions | Transparency

A